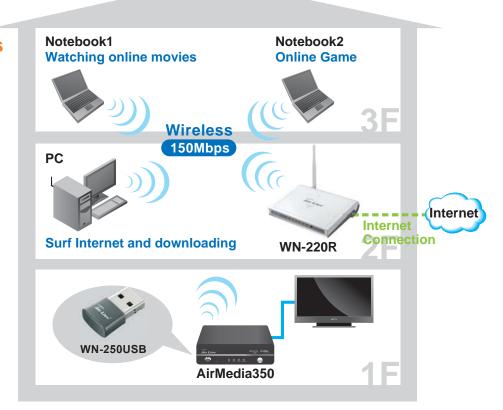

# **Enjoy your AirLive Wireless**

Wireless High-Speed 150Mbps leads you to enjoy various applications. Seamlessly work with X-Box360, online game, download application or IPTV video streaming.

Manufacturer
OvisLink Corp.