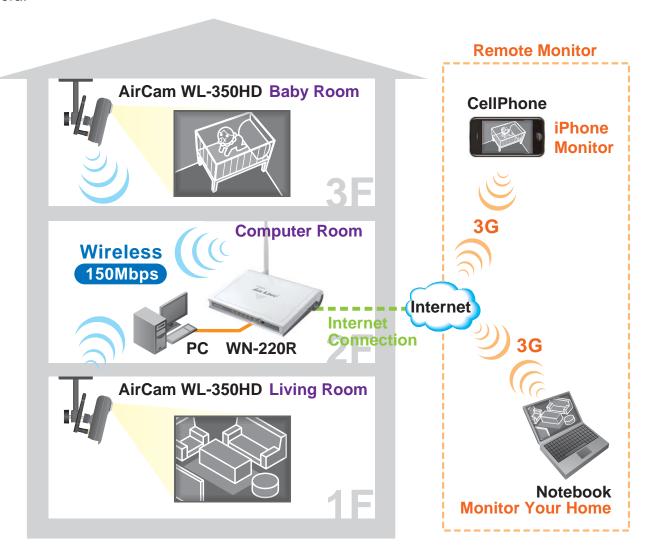

## **Install your Wireless Camera with WN-220R**

Airlive WN-220R meets the demand of bandwidth intensive applications such as HD camera or VGA camera.