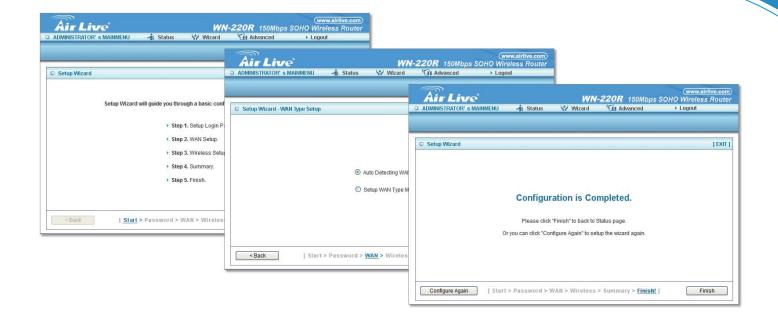

# **Support Easy Setup Wizard**

With AirLive Setup Wizard, user can setup his wireless network easily by following the instructions shown on screen. Both wireless setting, such as SSID and Encryption method, and WAN setting, such as PPPoE account and password, could be done in one Wizard.