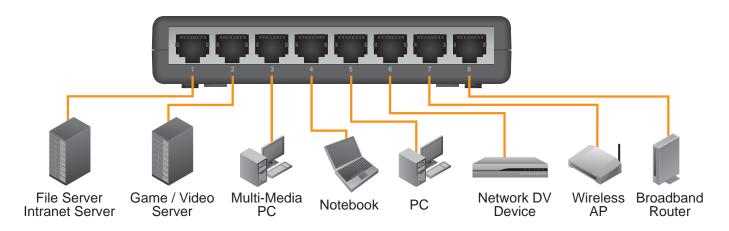

# Live-8F

### **8-Port Fast Ethernet Switch**

The Live-8F is an 8-port fast Ethernet switch enclosed in a mini and stylish housing. Each port is equipped with Auto-MDI/MDIX to eliminate the need for cross-over cable. In addition, N-way auto-negotiation function ensures plug-n- play simplicity. The comprehensive LEDs allow user to track network status at a glance. AirLive's Live series is the master piece of performance, reliability, and simplicity with eye-pleasing decor design.









#### Standard

- IEEE 802.3 10BASE-T
- IEEE 802.3u 100BASE-TX
- IEEE 802.3x Flow Control

#### Interface

- 8 x 10/100Mbps RJ-45 switching ports

#### Transmission Method - Store and Forward

Store and Forward

## Data Transfer Rate

- 10/100Mbps (Half-duplex), 20/200Mbps (Full-duplex)

LED indicators

- Power, Link/Activity

## Manufacturer OvisLink Corp.

5F, No.96, Min-ChuanRd, Hsin-tien City, Taipei, Taiwan





Power Supply - DC 5V, 0.6A

MAC Address Table - 1K

- 768K bits

Temperature

- Operating: 0°C to 40°C
- Storage: -10°C to 70°C

Humidity

- Operating: 35% ~ 85% (non-condensing)
- Storage: 10% ~ 90% (non-condensing)

### **Ordering Information:**

AirLive Live-8F 8-Port Fast Ethernet Switch

Certification - FCC Part 15 Class B,

- CE

Produce Weight (g) - 130 g

**Dimensio