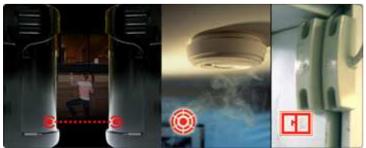

## 3. External I/O Devices Support:

You can connect all alarm I/O devices (such as magnetic contacts, infrared twin beam sensors, and smoke detectors) to AVN80X for 5-Sec Event Video Call and get real-time mobile surveillance. For those technological product fans, it is assured that AVN80X can be in operation via external control devices.