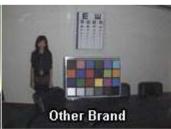

### 5. LED Status Indicators:

A LED status indicator is designed to show the current Internet and LAN connection, which enables users to check network connection status with ease.

**Daytime Image** 

During day time surveillance, compared with other brand cameras, AVTECH's IP camera is embedded with a Live MOS image sensor and Uniphier DSP from famous Japanese component supplier. Therefore, the image quality is relatively better. During night time surveillance, AVTECH's IP camera is equipped with high power white LED and big aperture (F1.5) lens to illuminate the scene to provide you with colorful and clear images. The nighttime performance has shown advantage compared with other competitors.