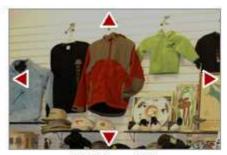

## 4. Digital PTZ:

To see more details, Digital PTZ allows users to move up / down and left / to after zoom in on an object.

Digital Zoom

Digital pan / tilt