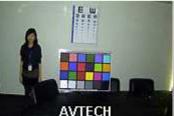

### 5. LED Status Indicators:

A LED status indicator is designed to show the current Internet and LAN connection, which enables users to check network connection status with ease.

**Daytime Image** 

During day time surveillance, compared with other brand cameras, AVTECH's IP camera is embedded with a Live MOS image sensor and Uniphier DSP from famous Japanese component supplier. Therefore, the image quality is relatively better. During night time surveillance, AVTECH's IP camera is equipped with high power white LED and big aperture (F1.5) lens to illuminate the scene to provide you with colorful and clear images. The nighttime performance has shown advantage compared with other competitors.