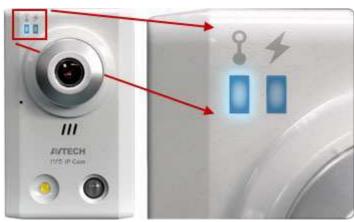

### 5. LED Status Indicators:

A LED status indicator is designed to show the current Internet and LAN connection, which enables users to check network connection status with ease.

**Daytime Image** 

During day time surveillance, compared with other brand cameras, AVTECH's IP camera is embedded with a Live MOS image sensor and Uniphier DSP from famous Japanese component supplier. Therefore, the image quality is relatively better. During night time surveillance, AVTECH's IP camera is equipped with high power white LED and big aperture (F1.5) lens to illuminate the scene to provide you with colorful and clear images. The nighttime performance has shown advantage compared with other competitors.