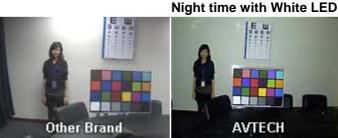

### 5. LED Status Indicators:

A LED status indicator is designed to show the current Internet and LAN connection, which enables users to check network connection status with ease.

**Daytime Image** 

During day time surveillance, compared with other brand cameras, AVTECH's IP camera is embedded with a Live MOS image sensor and Uniphier DSP from famous Japanese component supplier. Therefore, the image quality is relatively better. During night time surveillance, AVTECH's IP camera is equipped with high power white LED and big aperture (F1.5) lens to illuminate the scene to provide you with colorful and clear images. The nighttime performance has shown advantage compared with other competitors.